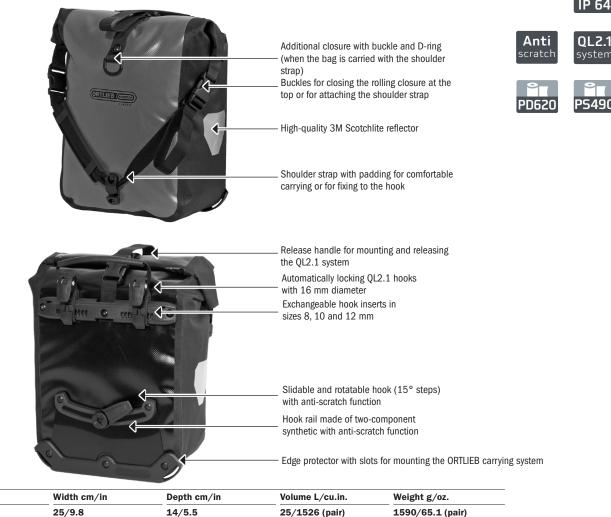

## SPECIFICATIONS:

Height cm/in

30/11.8

- + Classical pannier (pair) with roll closure
- + Can be used individually or as pairs for the rear or lowrider
- + Sides of PS490 nylon material, front and back of PD620
- + QL2.1 system for racks up to 16 mm
- + 20 mm hook available as separate accessory (e.g. for e-bikes)
- + Including reduction pieces for tube diameters 8, 10 and 12 mm; with anti-scratch function reducing abrasions on rack
- + Top QL hooks and lower sliding hook adjustable without requiring any tools
- + Lower hook rail made of two-component "hard-soft" synthetic reduces abrasions on carrier
- + Including integrated inner pocket and shoulder strap
- + Symmetrical shape allows use on right or left side
- + Can be combined with Rack-Pack on rear rack
- + Simultaneous use of ORTLIEB Travel-Biker possible
- + Highly reflective Scotchlite reflector
- + Ideal for use on children's/youth bicycles
- + Easy to clean inside

Contents: Panniers come as a pair with 2 shoulder straps and reduction inserts for 8, 10 and 12 mm (two pairs per size)

Optional accessories: ORTLIEB carrying system, outer pocket/s (size S), mesh pocket, bottle cage, 20 mm QL2.1 hook, anti-theft device long